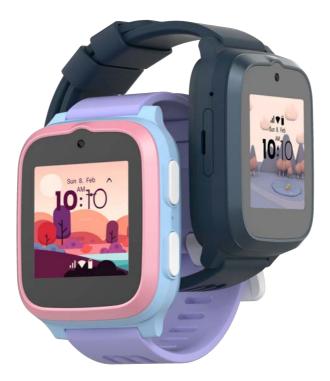

## 4G Slim WatchPhone With Integrated myFirst Circle myFirst Fone S3

The myFirst Fone S3 is a smartwatch designed specifically for children. With a 1.4 inch square screen and a refined design, it comes with heart rate monitoring and a step tracking feature to help kids meet their daily fitness goals. The FoneOS on the watch allows children to easily stay in touch with family and friends, and enjoy features like messaging and calls, music playback, 2MP camera, GPS tracking and fitness tracking all in one device, making it one of the coolest smartwatch for kids on the market.

## Specifications

- Wrist diameter: 85-145mm
- Net weight: 52.8g, 1.86oz
- Display: 1.4" IPS 240\*240
- Standby time: 1 2days
- Capability touch screen
- System: Android 8.1
- 8GB storage + 1GB RAM
- Water resistance: IPX8 2MPositioning: GPS, WiFi, LBS,
  - GLONASS