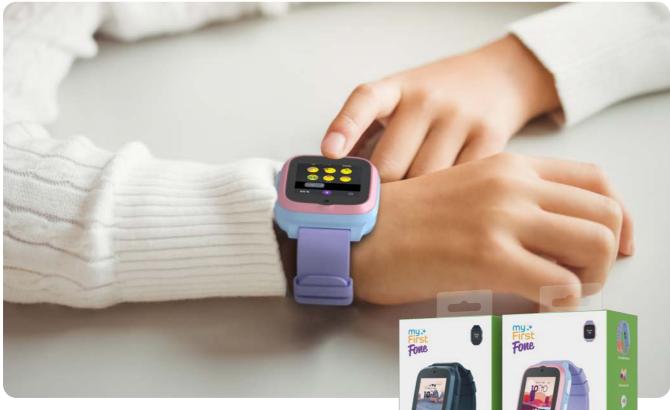

## 4G Slim WatchPhone With Integrated myFirst Circle myFirst Fone S3

The myFirst Fone S3 is a smartwatch designed specifically for children. With a 1.4 inch square screen and a refined design, it comes with heart rate monitoring and a step tracking feature to help kids meet their daily fitness goals. The FoneOS on the watch allows children to easily stay in touch with family and friends, and enjoy features like messaging and calls, music playback, 2MP camera, GPS tracking and fitness tracking all in one device, making it one of the coolest smartwatch for kids on the market.