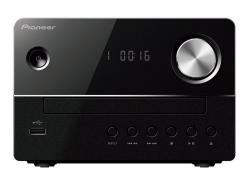

# **CD Receiver System**

# X-EM16(B)

Play your CD collection, enjoy FM radio programmes, or listen to songs from a USB storage device via the front USB terminal. The audio input terminal also provides a connection for your digital audio player. The compact size and simple design is a perfect fit for any room décor.

#### **FUNCTIONS**

> CD/USB/FM/Audio In

## **AMPLIFICATION**

- > Digital Amplifier
- > Power Output: Total 10 W (1 kHz, 10 % THD, 8 ohms)

# **AUDIO FEATURES**

- > FM (RDS) Tuner (20 Presets)
- > Sound Equalizer with 5 Presets (Flat, Pop, Jazz, Rock, Classic)
- > Bass Enhancer "P.BASS"

### PLAYBACK MEDIA/PC FILES

- > CD-Audio, CD-R/-RW (MP3)
- > USB Device (MP3)

### **TERMINALS**

- > USB (Front)
- > Audio Input (Rear, 3.5 mm Mini Jack)
- > FM Tuner Antenna