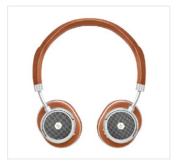

# MASTER & DYNAMIC

MW50+ WIRELESS ON + OVER EAR HEADPHONES - MODEL NO. MW50S2, Silver Metal / Brown Leather