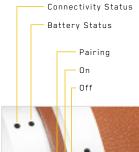

### THE FINEST MATERIALS

- Cowhide
- Lambskin
- Aluminum
- Integrated Wires
- Stainless Steel with **PVD** Coating
- 2 Sets of Removable Ear Pads: On-Ear and Over-Ear; Memory Foam Wrapped in Lambskin
- Antenna with Best-in-Class Signal Range
- Steel Mesh
- Enamel Filled Logo
- 10 16hr Lithium-ion Battery
- 11 Bluetooth® 4.1 supporting AptX™, AAC, MP3, SBC and Audio Codecs
- 12 Milled Aluminum
- 13 Dual Microphones
- 14 Passive Audio Port
- 15 Cowhide
- **16** USB-C