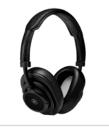

# OTHER COLORWAYS

MODEL NO. MW50S1+ Silver Metal / Black Leather

MODEL NO. MW50B1+ Black Metal / Black Leather

FOLDS FLAT FOR STORAGE

TACTILE CONTROLS

INTUITIVE INTERFACE