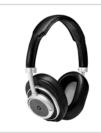

# MASTER & DYNAMIC

MW50+ WIRELESS ON + OVER EAR HEADPHONES - MODEL NO. MW50S2, Silver Metal / Brown Leather

# OTHER COLORWAYS

MODEL NO. MW50S1+ Silver Metal / Black Leather

MODEL NO. MW50B1+ Black Metal / Black Leather

FOLDS FLAT FOR STORAGE

TACTILE CONTROLS

INTUITIVE INTERFACE