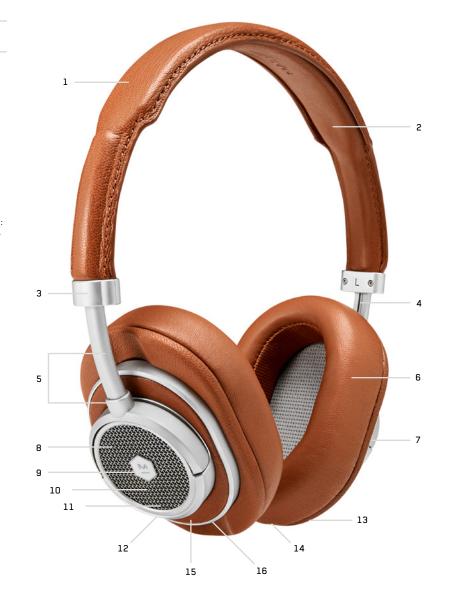

# MASTER & DYNAMIC

MW50+ WIRELESS ON + OVER EAR HEADPHONES - MODEL NO. MW50S2, Silver Metal / Brown Leather

### THE FINEST MATERIALS

- Cowhide
- Lambskin
- Aluminum
- Integrated Wires
- Stainless Steel with **PVD** Coating
- 2 Sets of Removable Ear Pads: On-Ear and Over-Ear; Memory Foam Wrapped in Lambskin
- Antenna with Best-in-Class Signal Range
- Steel Mesh
- Enamel Filled Logo
- 10 16hr Lithium-ion Battery
- 11 Bluetooth® 4.1 supporting AptX™, AAC, MP3, SBC and Audio Codecs
- 12 Milled Aluminum
- 13 Dual Microphones
- 14 Passive Audio Port
- 15 Cowhide
- **16** USB-C