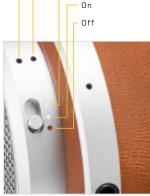

# OTHER COLORWAYS

MODEL NO. MW50S1+ Silver Metal / Black Leather

MODEL NO. MW50B1+ Black Metal / Black Leather

FOLDS FLAT FOR STORAGE

TACTILE CONTROLS

INTUITIVE INTERFACE