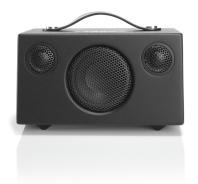

# ADDON T3 • Portable & wireless magic. 50% VOL 100% VOL Bluetooth 4.0

AUDIO PRO ADDON T3+ Portable Wireless Bluetooth Speaker - HiFi

Colours: Black, Grey, White

### ADDON T3+

Our award winning model T3 has now been improved. We focused on enhancing the sonic character by finetuning DSP settings and optimizing the bass.

The Addon T3+ is a small wireless and portable speaker with a big heart. A clean and crisp sound with deep bass, combined with massive battery power. And you can charge your smartphone while on the go, the battery will last longer than your phone's. With simple operations, elegant design, incredible sound characteristics and maybe the best battery life on the market, it is the perfect portable speaker for your everyday life.

### **DESIGNED WITH YOU IN MIND**

The Addon T3+ is dedicated to portable music. No gadgets, silly features or decorations. This is a no nonsense speaker with great sound in focus. Easy to use, easy to like.