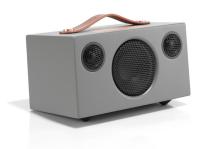

# ADDON T3 • Portable & wireless magic. 50% VOL 100% VOL Bluetooth 4.0

AUDIO PRO ADDON T3+ Portable Wireless Bluetooth Speaker - HiFi

Colours: Black, Grey, White

### Genuine materials

Built with solid aluminum, dense wood cabinet and a real leather handle.