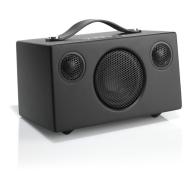

# ADDON T3 • Portable & wireless magic. 50% VOL 100% VOL Bluetooth 4.0

AUDIO PRO ADDON T3+ Portable Wireless Bluetooth Speaker - HiFi

Colours: Black, Grey, White

### Genuine materials

Built with solid aluminum, dense wood cabinet and a real leather handle.