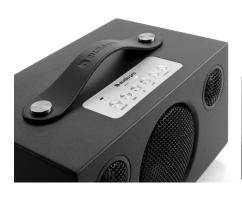

### Genuine materials

Built with solid aluminum, dense wood cabinet and a real leather handle.

### Awardwinning sound

Improved version of our award winning T3 model.

[ SHORT DESCRIPTION ]