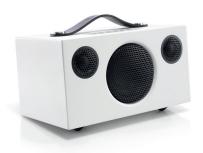

# ADDON T3 • Portable & wireless magic. 50% VOL 100% VOL Bluetooth 4.0

AUDIO PRO ADDON T3+ Portable Wireless Bluetooth Speaker - HiFi

Colours: Black, Grey, White

### Genuine materials

Built with solid aluminum, dense wood cabinet and a real leather handle.