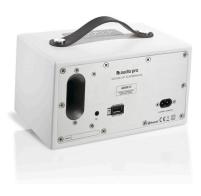

### CONNECTIVITY

### **SPECIFICATIONS**

Type: Powered portable stereo speaker, bass reflex Battery: Up to 30h (at 50% vol). 12h at 100% vol.

Amplifier: Digital Class D amplifier, 25W Tweeter: 2 x ¾" textile dome tweeter

Woofer: 1 x 3.5" long throw Frequency range: 60 – 20.000Hz Crossover frequency: 5.200Hz

Dimensions HxWxD: 115 x 215 x 135 mm Inputs: Bluetooth V4.0 + Aux In 3.5mm stereo

Outputs: USB DC OUT/max 5V 1000 Power consumption STB/ON: 0.38W/2.6W