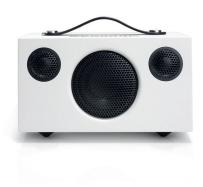

# ADDON T3 • Portable & wireless magic. 50% VOL 100% VOL Bluetooth 4.0

AUDIO PRO ADDON T3+ Portable Wireless Bluetooth Speaker - HiFi

Colours: Black, Grey, White

### ADDON T3+

Our award winning model T3 has now been improved. We focused on enhancing the sonic character by finetuning DSP settings and optimizing the bass.

The Addon T3+ is a small wireless and portable speaker with a big heart. A clean and crisp sound with deep bass, combined with massive battery power. And you can charge your smartphone while on the go, the battery will last longer than your phone's. With simple operations, elegant design, incredible sound characteristics and maybe the best battery life on the market, it is the perfect portable speaker for your everyday life.

### **DESIGNED WITH YOU IN MIND**

The Addon T3+ is dedicated to portable music. No gadgets, silly features or decorations. This is a no nonsense speaker with great sound in focus. Easy to use, easy to like.