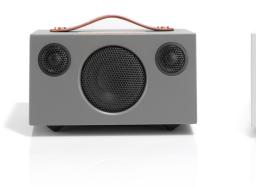

# ADDON T3 • Portable & wireless magic. 50% VOL 100% VOL Bluetooth 4.0

AUDIO PRO ADDON T3+ Portable Wireless Bluetooth Speaker - HiFi

Colours: Black, Grey, White

### ADDON T3+

Our award winning model T3 has now been improved. We focused on enhancing the sonic character by finetuning DSP settings and optimizing the bass.

The Addon T3+ is a small wireless and portable speaker with a big heart. A clean and crisp sound with deep bass, combined with massive battery power. And you can charge your smartphone while on the go, the battery will last longer than your phone's. With simple operations, elegant design, incredible sound characteristics and maybe the best battery life on the market, it is the perfect portable speaker for your everyday life.

### **DESIGNED WITH YOU IN MIND**

The Addon T3+ is dedicated to portable music. No gadgets, silly features or decorations. This is a no nonsense speaker with great sound in focus. Easy to use, easy to like.