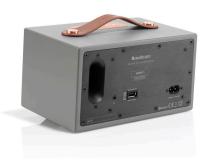

### CONNECTIVITY

### **SPECIFICATIONS**

Type: Powered portable stereo speaker, bass reflex Battery: Up to 30h (at 50% vol). 12h at 100% vol.

Amplifier: Digital Class D amplifier, 25W Tweeter: 2 x ¾" textile dome tweeter

Woofer: 1 x 3.5" long throw Frequency range: 60 – 20.000Hz Crossover frequency: 5.200Hz

Dimensions HxWxD: 115 x 215 x 135 mm Inputs: Bluetooth V4.0 + Aux In 3.5mm stereo

Outputs: USB DC OUT/max 5V 1000 Power consumption STB/ON: 0.38W/2.6W