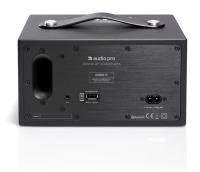

### CONNECTIVITY

### **SPECIFICATIONS**

Type: Powered portable stereo speaker, bass reflex Battery: Up to 30h (at 50% vol). 12h at 100% vol.

Amplifier: Digital Class D amplifier, 25W Tweeter: 2 x ¾" textile dome tweeter

Woofer: 1 x 3.5" long throw Frequency range: 60 – 20.000Hz Crossover frequency: 5.200Hz

Dimensions HxWxD: 115 x 215 x 135 mm Inputs: Bluetooth V4.0 + Aux In 3.5mm stereo

Outputs: USB DC OUT/max 5V 1000 Power consumption STB/ON: 0.38W/2.6W