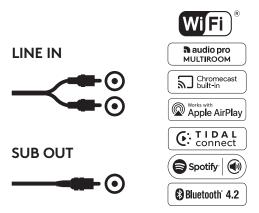

Dimensions HxWxD: 130 x 250 x 150 mm Inputs: WiFi, Bluetooth 4.2, LINE IN

Outputs: Sub output

Wireless network compatibility: 802.11 b/g/n/ac,

2.4 GHz/5 GHz

Supported audio formats: MP3, WMA, AAC, FLAC,

Apple Lossless