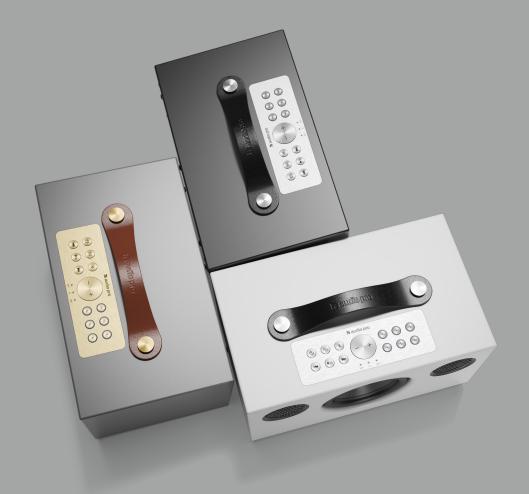

## [ PRODUCT DESCRIPTION ]

AUDIO PRO C5 MKII WiFi Wireless Multiroom Speaker - AirPlay2 - Google Cast - Spotify Connect - Bluetooth - HiFi

Colours: Black, Grey, White

#### C5 MkII

A small and easy to place multiroom stereo speaker. With stunning dynamics and deep bass in abundance, the Addon C5 performs bigger than it looks. The C5 MkII is the new, improved version of C5. It offers AirPlay 2, Google Cast and Spotify Connect, and an even greater sound than its predecessor.

The C5 was awarded multiple times for its sound quality and ease of use. This C5 Mkll delivers an even better sound, thus is expected to be a fantastic success. The product is the poster child for value for money.