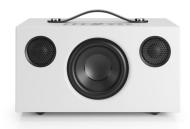

## [ PRODUCT DESCRIPTION ]

AUDIO PRO C5 MKII WiFi Wireless Multiroom Speaker - AirPlay2 - Google Cast - Spotify Connect - Bluetooth - HiFi

Colours: Black, Grey, White

#### C5 MkII

A small and easy to place multiroom stereo speaker. With stunning dynamics and deep bass in abundance, the Addon C5 performs bigger than it looks. The C5 MkII is the new, improved version of C5. It offers AirPlay 2, Google Cast and Spotify Connect, and an even greater sound than its predecessor.