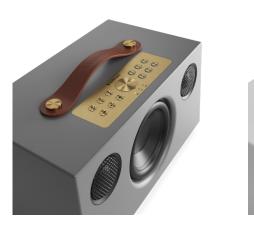

#### C5 MkII

A small and easy to place multiroom stereo speaker. With stunning dynamics and deep bass in abundance, the Addon C5 performs bigger than it looks. The C5 MkII is the new, improved version of C5. It offers AirPlay 2, Google Cast and Spotify Connect, and an even greater sound than its predecessor.

# **SPECIFICATIONS**

Type: Powered stereo speaker with bass reflex

Amplifier: Digital Class D, 2x8W + 25W Tweeter: 2 x ¾" textile dome tweeter

Woofer: 1 x 4"

Frequency range: 50–20.000 Hz Crossover frequency: 3.800 Hz

Dimensions HxWxD: 130 x 250 x 150 mm Inputs: WiFi, Bluetooth 4.2, LINE IN

Outputs: Sub output

Wireless network compatibility: 802.11 b/g/n/ac,

2.4 GHz/5 GHz

Supported audio formats: MP3, WMA, AAC, FLAC,

Apple Lossless