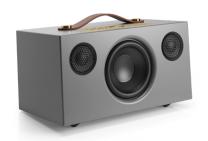

## [ PRODUCT DESCRIPTION ]

AUDIO PRO C5 MKII WiFi Wireless Multiroom Speaker - AirPlay2 - Google Cast - Spotify Connect - Bluetooth - HiFi

Colours: Black, Grey, White

#### C5 MkII

A small and easy to place multiroom stereo speaker. With stunning dynamics and deep bass in abundance, the Addon C5 performs bigger than it looks. The C5 MkII is the new, improved version of C5. It offers AirPlay 2, Google Cast and Spotify Connect, and an even greater sound than its predecessor.