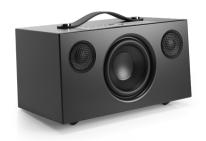

## [ PRODUCT DESCRIPTION ]

AUDIO PRO C5 MKII WiFi Wireless Multiroom Speaker - AirPlay2 - Google Cast - Spotify Connect - Bluetooth - HiFi

Colours: Black, Grey, White

#### C5 MkII

A small and easy to place multiroom stereo speaker. With stunning dynamics and deep bass in abundance, the Addon C5 performs bigger than it looks. The C5 MkII is the new, improved version of C5. It offers AirPlay 2, Google Cast and Spotify Connect, and an even greater sound than its predecessor.