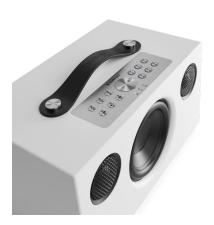

#### C5 MkII

A small and easy to place multiroom stereo speaker. With stunning dynamics and deep bass in abundance, the Addon C5 performs bigger than it looks. The C5 MkII is the new, improved version of C5. It offers AirPlay 2, Google Cast and Spotify Connect, and an even greater sound than its predecessor.

# **SPECIFICATIONS**

Type: Powered stereo speaker with bass reflex

Amplifier: Digital Class D, 2x8W + 25W Tweeter: 2 x ¾" textile dome tweeter

Woofer: 1 x 4"

Frequency range: 50–20.000 Hz Crossover frequency: 3.800 Hz

Dimensions HxWxD: 130 x 250 x 150 mm Inputs: WiFi, Bluetooth 4.2, LINE IN

Outputs: Sub output

Wireless network compatibility: 802.11 b/g/n/ac,

2.4 GHz/5 GHz

Supported audio formats: MP3, WMA, AAC, FLAC,

Apple Lossless