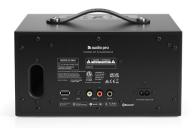

Play music wirelessly from a turntable or CD-player. The speaker has a RCA sound inputs to connect other audio gear. A turntable/CD player or other digital source can be connected to the speaker and then played wirelessly to other speakers in your system.

Dimensions HxWxD: 130 x 250 x 150 mm Inputs: WiFi, Bluetooth 4.2, LINE IN

Outputs: Sub output

Wireless network compatibility: 802.11 b/g/n/ac,

2.4 GHz/5 GHz

Supported audio formats: MP3, WMA, AAC, FLAC,

Apple Lossless