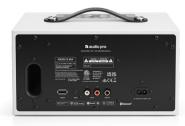

Play music wirelessly from a turntable or CD-player. The speaker has a RCA sound inputs to connect other audio gear. A turntable/CD player or other digital source can be connected to the speaker and then played wirelessly to other speakers in your system.

Dimensions HxWxD: 130 x 250 x 150 mm Inputs: WiFi, Bluetooth 4.2, LINE IN

Outputs: Sub output

Wireless network compatibility: 802.11 b/g/n/ac,

2.4 GHz/5 GHz

Supported audio formats: MP3, WMA, AAC, FLAC,

Apple Lossless