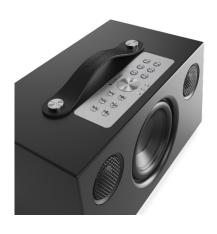

# **TOP 3 FEATURES:**

Compatible with AirPlay 2, Google Cast, Spotify Connect and Audio Pro Multiroom system.

6 preset buttons will give you easy access to playlists and radio stations. No need to use the app, just push and play.

#### **TOP 3 FEATURES:**

- AirPlay 2, Google Cast and Audio Pro Multiroom system.
- 6 preset buttons
- Wireless multiroom speaker