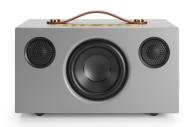

## [ PRODUCT DESCRIPTION ]

AUDIO PRO C5 MKII WiFi Wireless Multiroom Speaker - AirPlay2 - Google Cast - Spotify Connect - Bluetooth - HiFi

Colours: Black, Grey, White

#### C5 MkII

A small and easy to place multiroom stereo speaker. With stunning dynamics and deep bass in abundance, the Addon C5 performs bigger than it looks. The C5 MkII is the new, improved version of C5. It offers AirPlay 2, Google Cast and Spotify Connect, and an even greater sound than its predecessor.