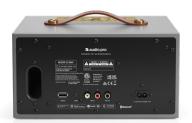

Play music wirelessly from a turntable or CD-player. The speaker has a RCA sound inputs to connect other audio gear. A turntable/CD player or other digital source can be connected to the speaker and then played wirelessly to other speakers in your system.

Dimensions HxWxD: 130 x 250 x 150 mm Inputs: WiFi, Bluetooth 4.2, LINE IN

Outputs: Sub output

Wireless network compatibility: 802.11 b/g/n/ac,

2.4 GHz/5 GHz

Supported audio formats: MP3, WMA, AAC, FLAC,

Apple Lossless