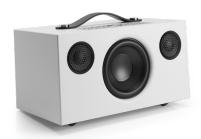

## [ PRODUCT DESCRIPTION ]

AUDIO PRO C5 MKII WiFi Wireless Multiroom Speaker - AirPlay2 - Google Cast - Spotify Connect - Bluetooth - HiFi

Colours: Black, Grey, White

#### C5 MkII

A small and easy to place multiroom stereo speaker. With stunning dynamics and deep bass in abundance, the Addon C5 performs bigger than it looks. The C5 MkII is the new, improved version of C5. It offers AirPlay 2, Google Cast and Spotify Connect, and an even greater sound than its predecessor.