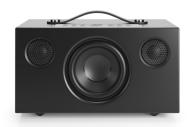

## [ PRODUCT DESCRIPTION ]

AUDIO PRO C5 MKII WiFi Wireless Multiroom Speaker - AirPlay2 - Google Cast - Spotify Connect - Bluetooth - HiFi

Colours: Black, Grey, White

#### C5 MkII

A small and easy to place multiroom stereo speaker. With stunning dynamics and deep bass in abundance, the Addon C5 performs bigger than it looks. The C5 MkII is the new, improved version of C5. It offers AirPlay 2, Google Cast and Spotify Connect, and an even greater sound than its predecessor.