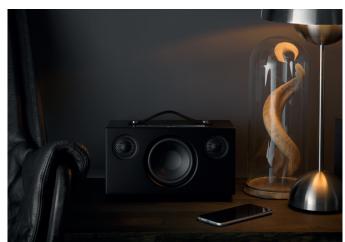

ce, the Addon C5 performs bigger than it looks.

#### **TOP 3 FEATURES:**

- Wireless multiroom speaker
- Award winning sound
- Plays anything, wireless or cabled.





#### **SPECIFICATIONS**

Type: Powered stereo speaker with bass reflex Amplifier: Digital Class D, 2x8W + 25W

Tweeter: 2 x 3/4" textile dome tweeter

Woofer: 1 x 4" long throw Frequency range: 50–20.000Hz Crossover frequency: 3.800Hz

Dimensions HxWxD: 130 x 250 x 150 mm Inputs: WiFi, Bluetooth V4.0, RCA in and Aux In

3.5mm stereo

Outputs: Sub output, USB DC OUT /max 5V,

1000mA

Wireless network compatibility: 802.11 b/g/n, 2.4GHz only Supported audio formats:

MP3, WMA, AAC, FLAC, Apple Lossless Power consumption WiFi/STB/ON:

01.8W/0.48W/3.8W

















Audio Pro Addon C5
June 2017

### LIFESTYLES IMAGES