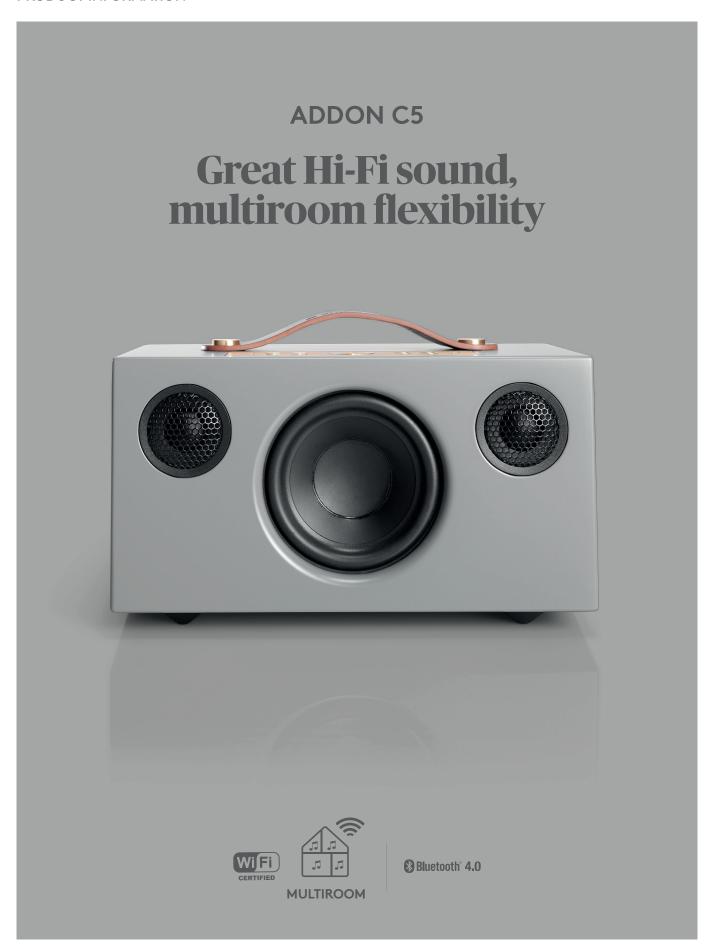

**PRODUCT INFORMATION** 

AUDIO PRO ADDON C5 - Compact WiFi Wireless Multiroom Speaker - Works with Alexa - HiFi Colours: Coal Black, Arctic White, Storm Grey, Dirty Pink

## **GREAT HI-FI SOUND, MULTIROOM FLEXIBILITY**

[ FULL DESCRIPTION ]

#### ADDON C5

A small and easy to place multiroom stereo speaker. With stunning dynamics and deep bass in abundance, the Addon C5 performs bigger than it looks. A full bodied hifi sound which is pleasant for everyday use, and surprises when turned up for a house party.