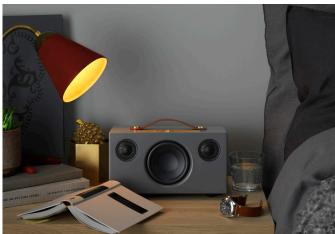

the Addon C5 performs bigger than it looks.

#### **TOP 3 FEATURES:**

- Wireless multiroom speaker
- Award winning sound
- Plays anything, wireless or cabled.





#### **SPECIFICATIONS**

Type: Powered stereo speaker with bass reflex Amplifier: Digital Class D, 2x8W + 25W

Tweeter: 2 x 3/4" textile dome tweeter

Woofer: 1 x 4" long throw Frequency range: 50–20.000Hz Crossover frequency: 3.800Hz

Dimensions HxWxD: 130 x 250 x 150 mm Inputs: WiFi, Bluetooth V4.0, RCA in and Aux In

3.5mm stereo

Outputs: Sub output, USB DC OUT /max 5V,

1000mA

Wireless network compatibility: 802.11 b/g/n, 2.4GHz only Supported audio formats:

MP3, WMA, AAC, FLAC, Apple Lossless Power consumption WiFi/STB/ON:

01.8W/0.48W/3.8W

















Audio Pro Addon C5
June 2017

### LIFESTYLES IMAGES