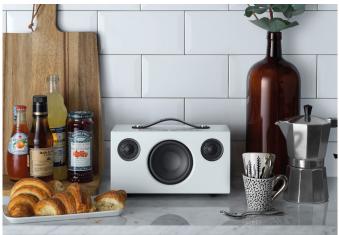

ance, the Addon C5 performs bigger than it looks.

#### **TOP 3 FEATURES:**

- Wireless multiroom speaker
- Award winning sound
- Plays anything, wireless or cabled.





#### **SPECIFICATIONS**

Type: Powered stereo speaker with bass reflex Amplifier: Digital Class D, 2x8W + 25W

Tweeter: 2 x 3/4" textile dome tweeter

Woofer: 1 x 4" long throw Frequency range: 50–20.000Hz Crossover frequency: 3.800Hz

Dimensions HxWxD: 130 x 250 x 150 mm Inputs: WiFi, Bluetooth V4.0, RCA in and Aux In

3.5mm stereo

Outputs: Sub output, USB DC OUT /max 5V,

1000mA

Wireless network compatibility: 802.11 b/g/n, 2.4GHz only Supported audio formats:

MP3, WMA, AAC, FLAC, Apple Lossless Power consumption WiFi/STB/ON:

01.8W/0.48W/3.8W

















Audio Pro Addon C5
June 2017

### LIFESTYLES IMAGES