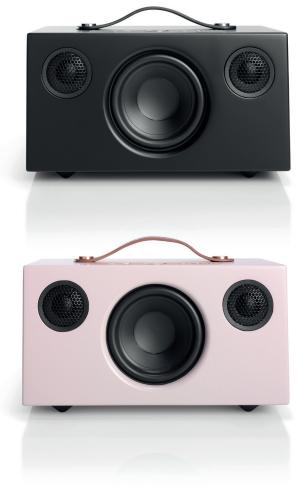

**PRODUCT INFORMATION** 

AUDIO PRO ADDON C5 - Compact WiFi Wireless Multiroom Speaker - Works with Alexa - HiFi Colours: Coal Black, Arctic White, Storm Grey, Dirty Pink