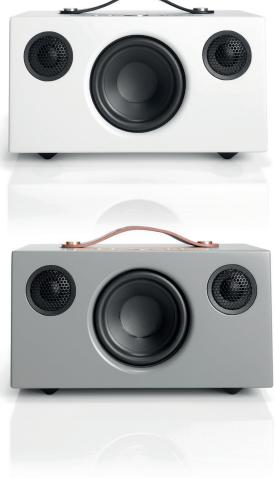

**PRODUCT INFORMATION** 

AUDIO PRO ADDON C5 - Compact WiFi Wireless Multiroom Speaker - Works with Alexa - HiFi Colours: Coal Black, Arctic White, Storm Grey, Dirty Pink