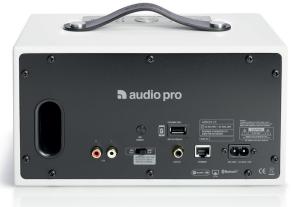

Dimensions HxWxD: 130 x 250 x 150 mm Inputs: WiFi, Bluetooth V4.0, RCA in and Aux In

3.5mm stereo

Outputs: Sub output, USB DC OUT /max 5V,

1000mA

Wireless network compatibility: 802.11 b/g/n, 2.4GHz only Supported audio formats: