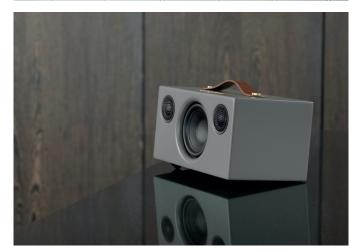

, the Addon C5 performs bigger than it looks.

#### **TOP 3 FEATURES:**

- Wireless multiroom speaker
- Award winning sound
- Plays anything, wireless or cabled.





#### **SPECIFICATIONS**

Type: Powered stereo speaker with bass reflex Amplifier: Digital Class D, 2x8W + 25W

Tweeter: 2 x 3/4" textile dome tweeter

Woofer: 1 x 4" long throw Frequency range: 50–20.000Hz Crossover frequency: 3.800Hz

Dimensions HxWxD: 130 x 250 x 150 mm Inputs: WiFi, Bluetooth V4.0, RCA in and Aux In

3.5mm stereo

Outputs: Sub output, USB DC OUT /max 5V,

1000mA

Wireless network compatibility: 802.11 b/g/n, 2.4GHz only Supported audio formats:

MP3, WMA, AAC, FLAC, Apple Lossless Power consumption WiFi/STB/ON:

01.8W/0.48W/3.8W

















Audio Pro Addon C5
June 2017

### LIFESTYLES IMAGES