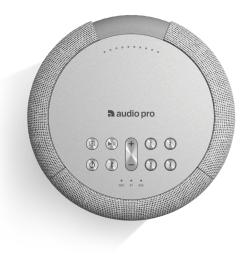

4 preset buttons give you easy access to your favourite playlists and radio channels. Simply press the button, no need to even opening the app. This speaker can be mounted on the wall, by special wall mounting brackets (sold separately) or in the ceiling by simply clicking the speaker into electrical lightning tracks using special track brackets (sold separately).

#### **TOP 3 FEATURES:**

Compatible with AirPlay 2, Google Cast, Spotify Connect and Audio Pro Multiroom system.

Wireless multiroom and bluetooth in compact size. Multiroom sound and multi person usage.

#### **TOP 3 FEATURES:**

- AirPlay 2, Google Cast and Audio Pro Multiroom system.
- Wireless multiroom and bluetooth
- Wall- or ceiling-mountable.