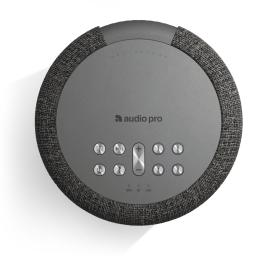

4 preset buttons give you easy access to your favourite playlists and radio channels. Simply press the button, no need to even opening the app. This speaker can be mounted on the wall, by special wall mounting brackets (sold separately) or in the ceiling by simply clicking the speaker into electrical lightning tracks using special track brackets (sold separately).

#### **TOP 3 FEATURES:**

Compatible with AirPlay 2, Google Cast, Spotify Connect and Audio Pro Multiroom system.

Wireless multiroom and bluetooth in compact size. Multiroom sound and multi person usage.

#### **TOP 3 FEATURES:**

- AirPlay 2, Google Cast and Audio Pro Multiroom system.
- Wireless multiroom and bluetooth
- Wall- or ceiling-mountable.