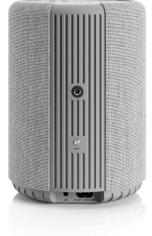

4 preset buttons give you easy access to your favourite playlists and radio channels. Simply press the button, no need to even opening the app. This speaker can be mounted on the wall, by special wall mounting brackets (sold separately) or in the ceiling by simply clicking the speaker into electrical lightning tracks using special track brackets (sold separately).

The A10 can be mounted on a wall or in the ceiling. Mounting brackets are sold separately.

Dimensions HxWxD: 193 x 140 x 140 mm Inputs: WiFi, Bluetooth 5.0, 3.5 mm

Wireless network compatibility: 802.11 b/g/n/ac,

2.4GHz/5GHz

Supported audio formats: MP3, WMA, AAC, FLAC,

Apple Lossless

Power consumption WiFi/STB/ON: 1.8 W-0.3 W-3 W