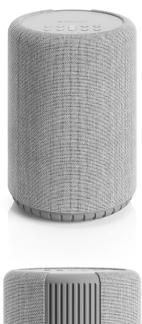

## Softly shaped multiroom.

#### A10 MkII

A multiroom speaker with a modest footprint and rounded design, that makes a space savvy addition to the smaller room. The fabric front perfectly complements modern interior design trends with the choice of two shades of grey, allowing a complete colour match for your home.

#### A10 MkII

A small and round speaker with fabric front that makes a space savvy addition to the smaller room. The speaker has an astonishing sound, despite its compact size, due to unconventional use of a dedicated woofer and its BMR technique.