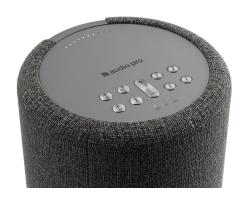

4 preset buttons give you easy access to your favourite playlists and radio channels. Simply press the button, no need to even opening the app. This speaker can be mounted on the wall, by special wall mounting brackets (sold separately) or in the ceiling by simply clicking the speaker into electrical lightning tracks using special track brackets (sold separately).

#### **TOP 3 FEATURES:**

Compatible with AirPlay 2, Google Cast, Spotify Connect and Audio Pro Multiroom system.

Wireless multiroom and bluetooth in compact size. Multiroom sound and multi person usage.

#### **TOP 3 FEATURES:**

- AirPlay 2, Google Cast and Audio Pro Multiroom system.
- Wireless multiroom and bluetooth
- Wall- or ceiling-mountable.