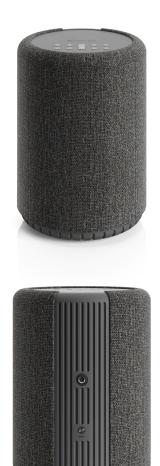

#### A10 MkII

A multiroom speaker with a modest footprint and rounded design, that makes a space savvy addition to the smaller room. The fabric front perfectly complements modern interior design trends with the choice of two shades of grey, allowing a complete colour match for your home.

4 preset buttons give you easy access to your favourite playlists and radio channels. Simply press the button, no need to even opening the app. This speaker can be mounted on the wall, by special wall mounting brackets (sold separately) or in the ceiling by simply clicking the speaker into electrical lightning tracks using special track brackets (sold separately).

#### **TOP 3 FEATURES:**

Compatible with AirPlay 2, Google Cast, Spotify Connect and Audio Pro Multiroom system.

Wireless multiroom and bluetooth in compact size. Multiroom sound and multi person usage.