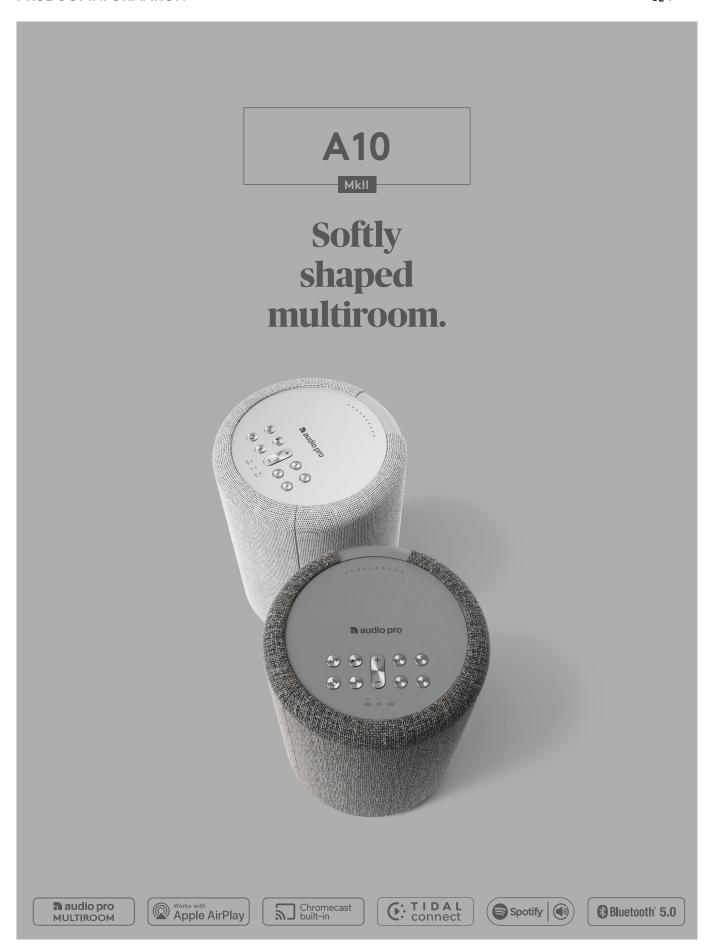

## Softly shaped multiroom.

#### A10 MkII

A multiroom speaker with a modest footprint and rounded design, that makes a space savvy addition to the smaller room. The fabric front perfectly complements modern interior design trends with the choice of two shades of grey, allowing a complete colour match for your home.

The speaker has an astonishing sound, despite its compact size. The unconventional use of a dedicated woofer, and the BMR technique makes it possible to get both deep bass as well as clear details in your highs and midrange. The A10 MkII is the new, improved version of A10. A multiroom speaker that offers not only Audio Pro multiroom system but also AirPlay 2, Google Cast and Spotify Connect, and an even greater sound than its predecessor.

4 preset buttons give you easy access to your favourite playlists and radio channels. Simply press the button, no need to even opening the app. This speaker can be mounted on the wall, by special wall mounting brackets (sold separately) or in the ceiling by simply clicking the speaker into electrical lightning tracks using special track brackets (sold separately).

#### **TOP 3 FEATURES:**

Compatible with AirPlay 2, Google Cast, Spotify Connect and Audio Pro Multiroom system.

Wireless multiroom and bluetooth in compact size. Multiroom sound and multi person usage.