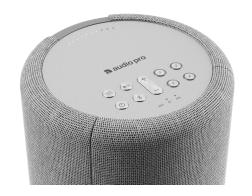

4 preset buttons give you easy access to your favourite playlists and radio channels. Simply press the button, no need to even opening the app. This speaker can be mounted on the wall, by special wall mounting brackets (sold separately) or in the ceiling by simply clicking the speaker into electrical lightning tracks using special track brackets (sold separately).

#### **TOP 3 FEATURES:**

Compatible with AirPlay 2, Google Cast, Spotify Connect and Audio Pro Multiroom system.

Wireless multiroom and bluetooth in compact size. Multiroom sound and multi person usage.

#### **TOP 3 FEATURES:**

- AirPlay 2, Google Cast and Audio Pro Multiroom system.
- Wireless multiroom and bluetooth
- Wall- or ceiling-mountable.