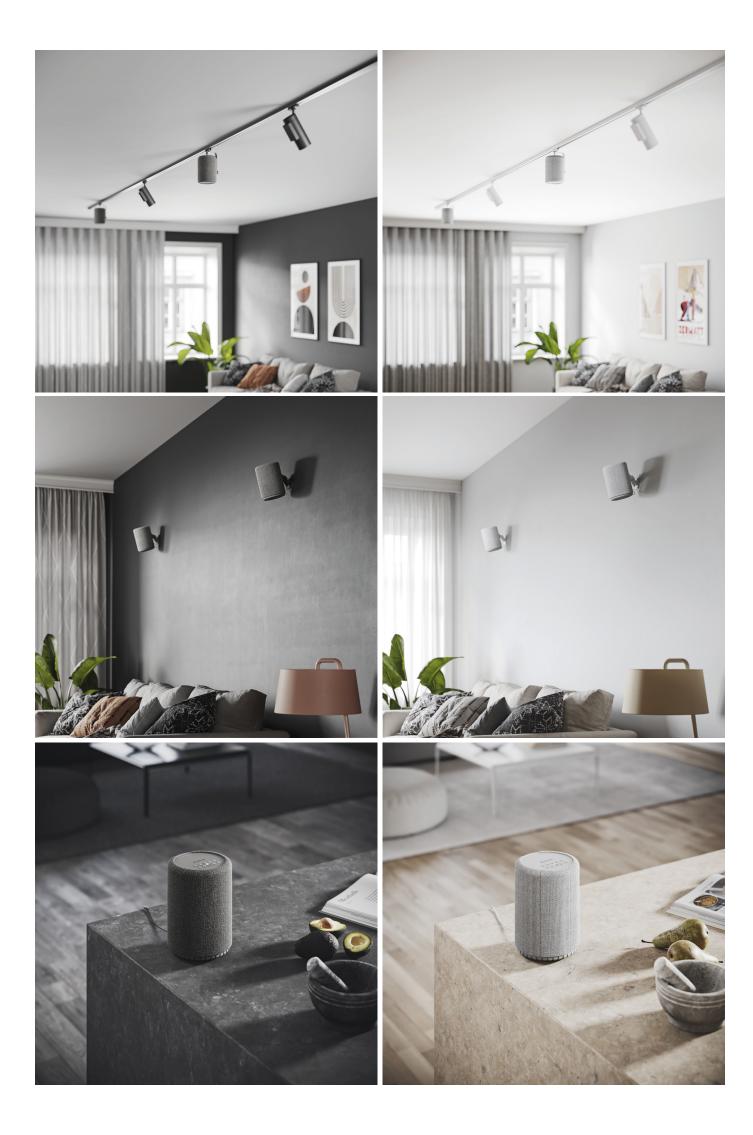

4 preset buttons give you easy access to your favourite playlists and radio channels. Simply press the button, no need to even opening the app. This speaker can be mounted on the wall, by special wall mounting brackets (sold separately) or in the ceiling by simply clicking the speaker into electrical lightning tracks using special track brackets (sold separately).

The A10 can be mounted on a wall or in the ceiling. Mounting brackets are sold separately.