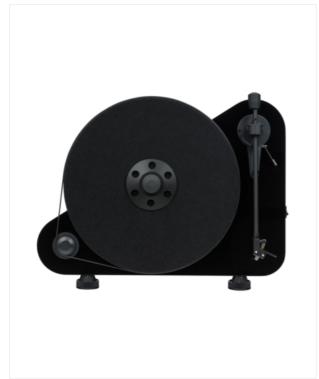

# VT-E BT R OM 5e Wireless Manual Turntable, Black

251289 SRP 499,00 €

499,00 €

The Pro-Ject Debut OM10 is a manual turntable with Bluetooth function and built-in preamp. The turntable impresses with its high-quality Ortofon cartridge, belt drive and two speed settings: 33 & 45 rpm.

#### PRODUCT DETAILS

Wireless, audiophile "Plug & Play" turntable with vertical set-up including wall-mount option!

A turntable set-up does not need to be complicated like rocket-science, our VT-E turntable proves that. This good sounding belt-driven deck offers two versions for left— and right-handed users. The fastest possible installation process is made possible, because it comes pre-adjusted out of the box. No further set-up is needed.

Tracking force and anti-skating are carefully set. The VT-E turntable can be positioned on a table or mounted on a wall. For further ease of use, it comes with a phono pre- amplifier and BT transmitter. So even a wireless solution is possible! You can use both BT and RCA output at the same time. VT-E BT, the world's first wireless turntable, is available in black, red or white high gloss colour.