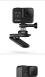

# Magnetic Swivel Clip

248882 SRP 24,99 €

24,99 €

Magnetic swivel clip to evenly attach your GoPro to your backpack strap or metal surfaces.

## **Magnetic Swivel Clip**

Clip your GoPro to your backpack strap or gear, or use the magnet and stick it to metal surfaces. The 360-swivel feature helps you keep things level, and the clip makes a great kickstand for selfies, group pics or time lapse creations. Take one along on your next adventure.