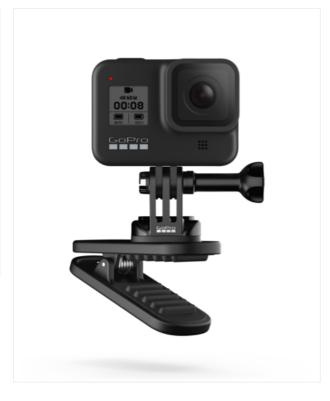

# Magnetic Swivel Clip

248882 SRP 24,99 €

24,99 €

Magnetic swivel clip to evenly attach your GoPro to your backpack strap or metal surfaces.

## **Magnetic Swivel Clip**

Clip your GoPro to your backpack strap or gear, or use the magnet and stick it to metal surfaces. The 360-swivel feature helps you keep things level, and the clip makes a great kickstand for selfies, group pics or time lapse creations. Take one along on your next adventure.

- · Easily clip your GoPro to backpack strap, furniture and more to capture unique perspectives
- Built-in magnet sticks to metal objects—like appliances or gym equipment—to give you clever, convenient camera placement
  - 360 swivel lets you turn the camera to frame the perfect shot
  - Compact design fits in your bag, perfect for on-the-go adventures
  - Works as a kickstand for selfies, group pics or time lapse shots