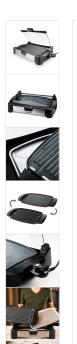

# Westinghouse Electric Grill with removable glass lid

249103 SRP 124,99 €

124,99 €

Multi-use tabletop grill with removable glass lid, suitable for in- and outdoor use.

Colour

#### PRODUCT DETAILS

- Reversible plate as grill & griddle
- 395 mm x 290 mm cooking surface
- Detachable non-stick cooking plate and glass lid for easy cleaning
- · Removable drip tray
- Detachable temperature control
- · Includes one plastic spatula
- 1800W, 220-240V~