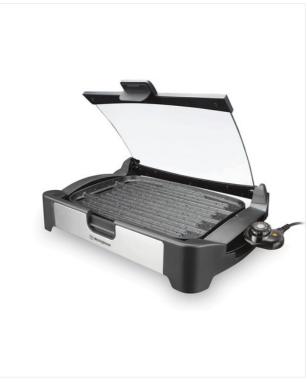

# Westinghouse Electric Grill with removable glass lid

249103 SRP 124,99 €

124,99 €

Multi-use tabletop grill with removable glass lid, suitable for in- and outdoor use.

Colour

#### PRODUCT DETAILS

- Reversible plate as grill & griddle
- 395 mm x 290 mm cooking surface
- Detachable non-stick cooking plate and glass lid for easy cleaning
- · Removable drip tray
- Detachable temperature control
- · Includes one plastic spatula
- 1800W, 220-240V~