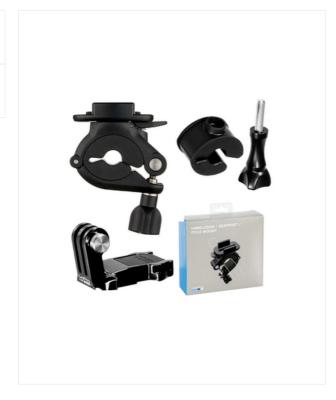

## What's in the box

- Handlebar/Seatpost/Pole Mount
- Large Rubber Insert
- Small Rubber Insert
- Vertical Mounting Buckle
- Long Thumb Screw

| *Comaptible with | all HERO | cameras |
|------------------|----------|---------|
|------------------|----------|---------|