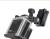

#### PRODUCT DETAILS

Mount any GoPro to the front or side of helmets. With the included Swivel Mount assembly, easily adjust, rotate and aim while the camera is mounted.

#### **Features**

- Versatile front and side helmet-mounting solution
- · Offers maximum adjustability for a variety of shots and capture angles
- · Includes easier-to-use integrated mounting buckle