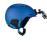

#### PRODUCT DETAILS

Mount any GoPro to the front or side of helmets. With the included Swivel Mount assembly, easily adjust, rotate and aim while the camera is mounted.

#### **Features**

- Versatile front and side helmet-mounting solution
- · Offers maximum adjustability for a variety of shots and capture angles
- · Includes easier-to-use integrated mounting buckle