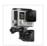

# Helmet Front + Side Mount

152034 SRP 39,99 €

39,99 €

Mount any GoPro to the front or side of helmets.

Colour

#### PRODUCT DETAILS

Mount any GoPro to the front or side of helmets. With the included Swivel Mount assembly, easily adjust, rotate and aim while the camera is mounted.