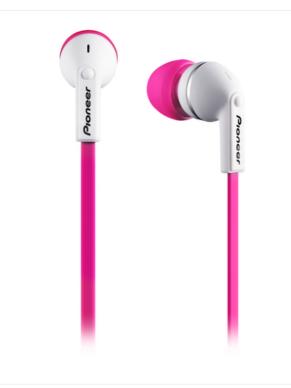

# 

157644 SRP 19,99 €

19,99 €

In-ear headphones from the Bass Head series

Colour

| 19 | <b>•</b> | ို ရ | 19 | 19 |
|----|----------|------|----|----|
|    |          |      |    |    |

### Sound

10mm speaker driver produces high quality audio with energetic bass.

#### Design

Stylish colour coordinated flat cable and ear tips.

#### **Other features**

Inline microphone for phone calls.