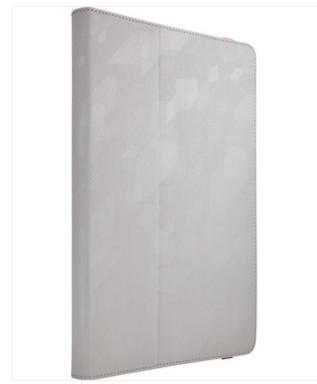

# Surefit Samsung Tab A/E/S2 ALKALINE

105768 SRP 24,99 €

24,99 €

Secure fit and adjustable viewing angles for a variety of 9" Samsung Galaxy Tabs.

Colour

Size

FOR SAMSUNG TAB A/E/S2, 9"-10"

#### **Features**

- Customizable booklet-style folio adjusts to precisely fit the Galaxy Tab E 9.6, Galaxy Tab A 9.7 or Galaxy Tab S2
   9.7
  - · Optimal range of working positions including ergonomic typing incline
  - Unobstructed access to camera, ports and controls
  - Protect tablet from bumps and scratches with durable exterior materials
  - · Clean and simple installation
  - Secure elastic closure