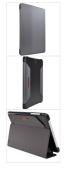

# SnapView Tab A 9.7" Cover GRAPHITE

105264 SRP 39,99 €

39,99 €

Streamlined case securely snaps in place for optimal viewing and ergonomic typing.

Colour

#### **Features**

- Moulded polycarbonate shell precisely fits the Samsung Galaxy Tab A 9.7"
- Snap-button locking system provides stable base for optimum viewing and typing
- Soft, suede-like interior lining protects screen during transport
- Secure snap closure
- Unobstructed access to ports and controls
- · Magnetic wake/sleep functionality