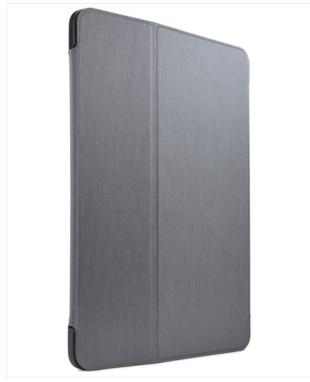

# SnapView Tab A 9.7" Cover GRAPHITE

105264 SRP 39,99 €

39,99 €

Streamlined case securely snaps in place for optimal viewing and ergonomic typing.

Colour

#### **Features**

- Moulded polycarbonate shell precisely fits the Samsung Galaxy Tab A 9.7"
- Snap-button locking system provides stable base for optimum viewing and typing
- Soft, suede-like interior lining protects screen during transport
- Secure snap closure
- Unobstructed access to ports and controls
- · Magnetic wake/sleep functionality