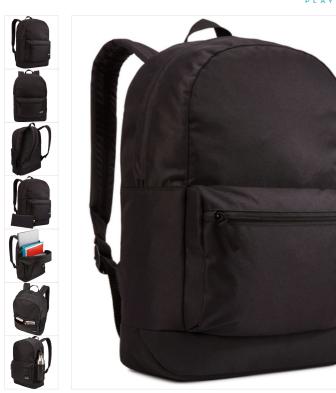

# Commence Backpack 24L Black

243732 SRP 29,99 €

29,99 €

With an iconic style and campus-ready features, this 24L pack will keep a laptop, tablet and school gear within reach.

Colour

Size

26L, **24L** 

#### **Smart Storage**

A flexible laptop storage sleeve fits laptops of up to 15.6" or doubles as a stretch-fit pocket for other personal items. In the mesh side pocket, you can conveniently store your water bottle. The quick-access front pocket provides slip pockets with plenty of room for small electronics and pens and other small accessories. The large main compartment was designed to fit books and folders and features a rain flap cover on its zipper to protect your belongings.

#### **Ergonomic Design**

Contoured shoulder straps and a quilted, fully padded back panel ensure a comfortable carry. The base is made of durable 1200D polyester, and thanks to the web haul handle, you can easily grab and go.