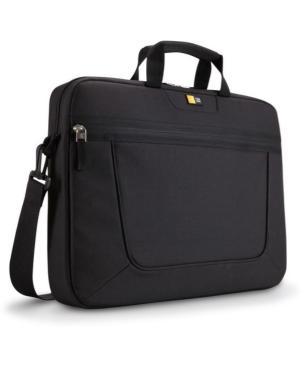

## Basic Attache 15.6" BLK

103884 SRP 29,99 €

26,99 €

instead of 29,99 €

You save 3,00 €

Straightforward and all-business with a hint of subtle styling, this laptop toploader has dedicated compartments for your 15.6" laptop, documents and the daily accessories you need to get between home and work.

#### **Features**

- Tailored case compatible with most laptops with a 15.6" screen
- Padded laptop compartment walls provide extra protection
- Internal Divider keeps documents separated from other items in your bag
- Front pocket panel provides basic organization for small daily accessories
- Front pocket features a wide base for bulky items like a power brick
- Top-load access allows you to easily slide your laptop in and out
- · Carry comfortably with padded handles and a removable strap with anti-slip shoulder pad