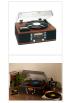

## LP-R500A All-in-one system

157082 SRP 429,00 €

429,00 €

Phono/Cassette/CD Recorder/Radio Combination

Colour

Style EU POWER PLUG, UK VERSION

But for all those who don't want to have to become a PC freak but still get the task accomplished, TEAC has manufactured the LP-R500. This unique model is a 3-speed turntable (33, 45 and 78rpm), a cassette playback deck, an AM/FM radio and a CD Recorder/Player all in one, classic wooden console.

The LP-R500 is the ideal piece of audio equipment for anyone who would like to preserve old vinyl records by recording them once again using modern digital technology and transferring the music to a CD, which can be played in any CD player - anywhere, at any time. Just put on a record or insert a cassette, cue it to where playback should start, insert a blank CD into the CD-Recorder and press the record button ... that's all there is to it.