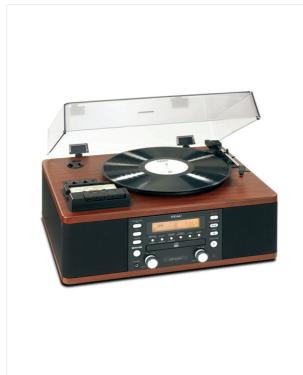

## LP-R500A All-in-one system

157082 SRP 429,00 €

429,00 €

Phono/Cassette/CD Recorder/Radio Combination

Colour

Style EU POWER PLUG, UK VERSION

But for all those who don't want to have to become a PC freak but still get the task accomplished, TEAC has manufactured the LP-R500. This unique model is a 3-speed turntable (33, 45 and 78rpm), a cassette playback deck, an AM/FM radio and a CD Recorder/Player all in one, classic wooden console.

The LP-R500 is the ideal piece of audio equipment for anyone who would like to preserve old vinyl records by recording them once again using modern digital technology and transferring the music to a CD, which can be played in any CD player - anywhere, at any time. Just put on a record or insert a cassette, cue it to where playback should start, insert a blank CD into the CD-Recorder and press the record button ... that's all there is to it.

Record the whole album or select individual songs using the pause control. The recording level and track numbers can both be set automatically or manually and appear in the display. Off air CD recording from the built-in radio is easily possible. Connect any other external analog source to the AUX inputs on the rear panel and record the content onto a recordable CD.

LP-R500 is completely remote-controllable and can also be simply used as a multitalented playback artist for all its integrated sources as it also contains its own stereo amplifier and two built-in monitor speakers.

Stereo line outputs are mounted on the rear panel which allows using any of the built-in sources as an

external signal source, which can be connected to the line inputs of almost any additional external amplifier. A remote control unit is provided as a standard accessory.