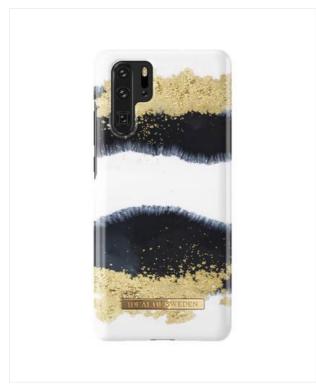

# Fashion Case Huawei P30 Pro Gleam Licori

246493 SRP 29,99 €

29,99 €

Celebrating sculptural silhouettes and bold statements, this artful print melts delicate gold leaf and black licorice to create a dramatic contrast.

## **Gleaming Licorice**

Celebrating sculptural silhouettes and bold statements, this artful print melts delicate gold leaf and black licorice to create a dramatic contrast. With a white canvas base, the maximalist design is a captivating art piece full of depth and suspense.