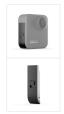

# GoPro MAX Replacement Door

248847 SRP 19,99 €

19,99 €

Replace your original MAX door if it's damaged or lost. Easily snap this door into place to maintain the camera's waterproof rating and keep debris out of the USB-C port, battery compartment and SD card slot.

#### PRODUCT DETAILS

Replace your original MAX door if it's damaged or lost. Easily snap this door into place to maintain the camera's waterproof rating and keep debris out of the USB-C port, battery compartment and SD card slot.

#### **Features**

- Replacement door for MAX
- Easily snaps into place
- Maintains the camera's 16ft (5m) waterproof rating and keeps debris out of the USB-C port, battery compartment and SD card slot