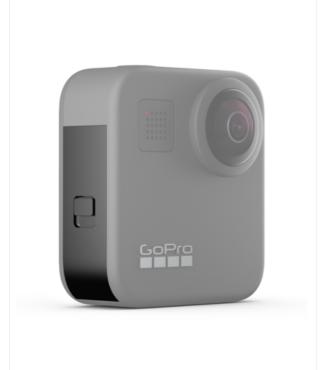

# GoPro MAX Replacement Door

248847 SRP 19,99 €

19,99 €

Replace your original MAX door if it's damaged or lost. Easily snap this door into place to maintain the camera's waterproof rating and keep debris out of the USB-C port, battery compartment and SD card slot.

#### PRODUCT DETAILS

Replace your original MAX door if it's damaged or lost. Easily snap this door into place to maintain the camera's waterproof rating and keep debris out of the USB-C port, battery compartment and SD card slot.

#### **Features**

- Replacement door for MAX
- Easily snaps into place
- Maintains the camera's 16ft (5m) waterproof rating and keeps debris out of the USB-C port, battery compartment and SD card slot