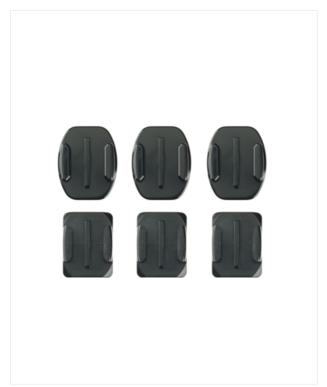

# Curved + Flat Adhesive Mounts

248880 SRP 29,99 €

29,99 €

Attach your GoPro to curved and flat surfaces with these industrial-strength waterproof adhesive mounts.

#### **CURVED + FLAT ADHESIVE MOUNTS**

Attach your GoPro to curved and flat surfaces with these industrial-strength waterproof adhesive mounts. Can be removed by heating the adhesive bond with a hair dryer then peeling off the mount. Always select a helmet that meets the applicable safety standard when you use a helmet with a GoPro helmet mount. Always follow the helmet manufacturer's instructions on safe helmet use.

- Compatible with a wide variety of curved and flat surfaces
- Industrial-strength adhesive ensures secure mounting
- Removable by applying heat to adhesive bond and peeling off mount