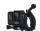

# Large Tube Mount RollBars+Pipes+More

148809 SRP 49,99 €

49,99 €

Attach your GoPro to roll bars, railings or any tubes from 3.5 to 6.35cm in diameter. The hinged, non-slip design is perfect for mounting to roof racks and more.

### PRODUCT DETAILS

Attach your GoPro to roll bars, railings or any tubes from 3.5 to 6.35cm in diameter. The hinged, non-slip design is perfect for mounting to roof racks and more. The integrated base rotates 360° to let you capture shots from any angle at the push of a button. Move your camera between mounts on the fly with the included Vertical Mounting Buckle to enable multiple POVs for more dynamic footage.

- The hinged, non-slip design connects quickly to any 3.5 to 6.35cm diameter tube
- Integrated base features 360° rotation with 16 secure positions, ensuring the perfect camera angle
- Move your camera between mounts on the fly with the included Vertical Mounting Buckle to enable multiple POVs for more dynamic footage
  - Durable construction prevents slipping and breaking and minimizes vibration and camera shake
  - No loose parts to drop or lose
  - Compatible with all GoPro cameras