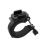

# Large Tube Mount RollBars+Pipes+More

148809 SRP 49,99 €

49,99 €

Attach your GoPro to roll bars, railings or any tubes from 3.5 to 6.35cm in diameter. The hinged, non-slip design is perfect for mounting to roof racks and more.

### PRODUCT DETAILS

Attach your GoPro to roll bars, railings or any tubes from 3.5 to 6.35cm in diameter. The hinged, non-slip design is perfect for mounting to roof racks and more. The integrated base rotates 360° to let you capture shots from any angle at the push of a button. Move your camera between mounts on the fly with the included Vertical Mounting Buckle to enable multiple POVs for more dynamic footage.

- The hinged, non-slip design connects quickly to any 3.5 to 6.35cm diameter tube
- Integrated base features 360° rotation with 16 secure positions, ensuring the perfect camera angle
- Move your camera between mounts on the fly with the included Vertical Mounting Buckle to enable multiple POVs for more dynamic footage
  - Durable construction prevents slipping and breaking and minimizes vibration and camera shake
  - No loose parts to drop or lose
  - Compatible with all GoPro cameras