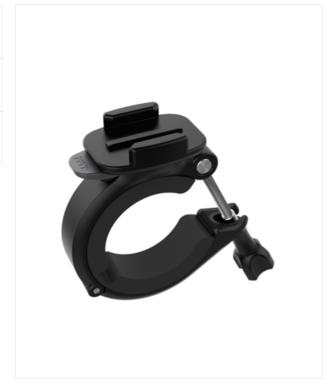

# Large Tube Mount RollBars+Pipes+More

148809 SRP 49,99 €

49,99 €

Attach your GoPro to roll bars, railings or any tubes from 3.5 to 6.35cm in diameter. The hinged, non-slip design is perfect for mounting to roof racks and more.

### PRODUCT DETAILS

Attach your GoPro to roll bars, railings or any tubes from 3.5 to 6.35cm in diameter. The hinged, non-slip design is perfect for mounting to roof racks and more. The integrated base rotates 360° to let you capture shots from any angle at the push of a button. Move your camera between mounts on the fly with the included Vertical Mounting Buckle to enable multiple POVs for more dynamic footage.

- The hinged, non-slip design connects quickly to any 3.5 to 6.35cm diameter tube
- Integrated base features 360° rotation with 16 secure positions, ensuring the perfect camera angle
- Move your camera between mounts on the fly with the included Vertical Mounting Buckle to enable multiple POVs for more dynamic footage
  - Durable construction prevents slipping and breaking and minimizes vibration and camera shake
  - No loose parts to drop or lose
  - Compatible with all GoPro cameras