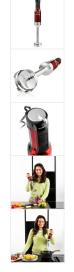

# Westinghouse Multi-Speed Hand Blender, Red

249093 SRP 49,99 €

49,99 €

Hand blender with dishwasher-safe detachable blender foot. Perfect for crushing ice, cutting, mashing or chopping.

Colour

#### PRODUCT DETAILS

Ultra-modern hand blender with stainless steel housing and soft touch buttons. It has mutliple preparation functions such as ice crushing, chopping and mashing.

The detachable hand blender foot makes it very portable and easy to store after usage. There is no need to worry about waking up the house if you're going for a night time snack as the low noise motor allows you to use the hand blender at any time you desire. The detachable stainless steel foot is not only easy to clean by hand, it can also be conveniently washed in the dishwasher.