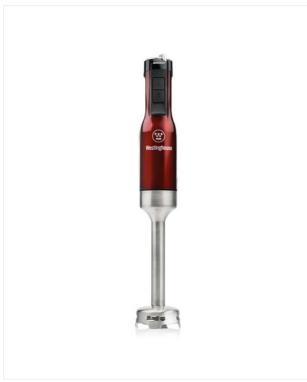

# Westinghouse Multi-Speed Hand Blender, Red

249093 SRP 49,99 €

49,99 €

Hand blender with dishwasher-safe detachable blender foot. Perfect for crushing ice, cutting, mashing or chopping.

Colour

#### PRODUCT DETAILS

Ultra-modern hand blender with stainless steel housing and soft touch buttons. It has mutliple preparation functions such as ice crushing, chopping and mashing.

The detachable hand blender foot makes it very portable and easy to store after usage. There is no need to worry about waking up the house if you're going for a night time snack as the low noise motor allows you to use the hand blender at any time you desire. The detachable stainless steel foot is not only easy to clean by hand, it can also be conveniently washed in the dishwasher.