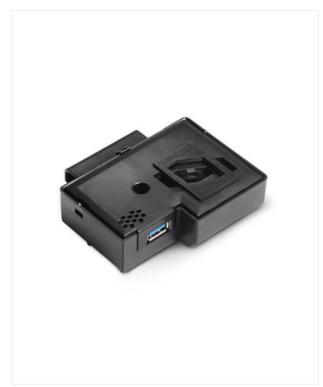

# Blueair Air Intelligence Module, Pro Series

249269 SRP 99,00 €

99,00€

Compatible with Pro M & Pro L

### PRODUCT DETAILS

Monitor your air quality

The Air Intelligence Module (AIM) allows you to set your purifier to auto-mode, so you never have to worry about air quality again. Your purifier will continuously monitor the indoor air quality using our most advanced sensors that register harmful particles and gases in your environment and adjust the speed setting of your air purifier accordingly. The AIM is built into the Pro XL, and comes as an add-on for the Pro M and L.