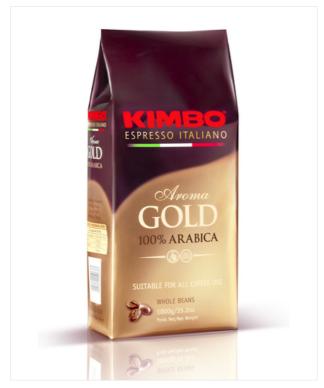

# KIMBO AROMA GOLD 100% ARABICA 1KG - Whole Beans

155649 SRP 25,99 €

25,99 €

A fine blend, made from 1% Arabica coffees, selected by our experts directly in the places of origin.

Style ESPRESSO NAPOLETANO, ESPRESSO

## PRODUCT DETAILS

A fine blend, made from 1% Arabica coffees, selected by our experts directly in the places of origin. KIMBO GOLD 1% Arabica is the result of a perfect combination of sweetness and fine acidity. This mix is dedicated to those who want a coffee particularly aromatic and sweet.