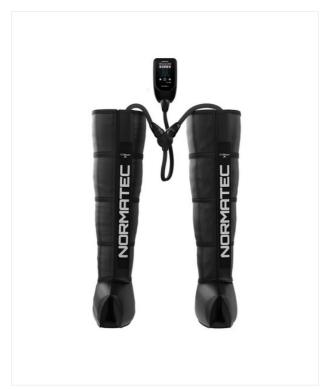

## Hyperice Normatec 2.0 Pro Leg Recovery System

250541 SRP 1 299,00 €

1 299,00 €

Taking the restorative massage experience further, the Normatec 2.0 Pro is a system created with the greatest performance and customization yet. It is a system to help professionals raise their game to new heights.

#### **Details and specifications**

- Leg attachments includes premium materials and overlapping zones for gapless compression
- Compact, lightweight control unit (3.4 lbs)
- Battery 2 hours
- Compression levels 10 levels
- Touchscreen color display Intuitive touchscreen so you can control your settings easily
- ZoneBoost<sup>™</sup> technology Provides extra time and pressure in a particular zone
- Bluetooth® Connects via Bluetooth® to the Hyperice App

#### What's included with your Normatec 2.0 Pro Legs

- Normatec 2.0 Pro control unit The actual device
- Power supply Connect and charge your control device
- Attachments Leg attachments (2)
- Hose Connects the control unit to the attachments