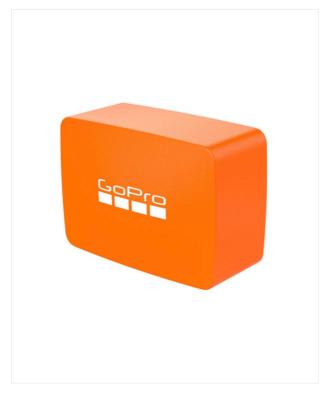

## GoPro Floaty, Orange

148815 SRP 29,99 €

29,99 €

This easy-to-spot flotation attaches to The Frame Backdoor, Super Suit, HERO4 housings and all earlier GoPro waterproof housings to keep your GoPro afloat.

#### PRODUCT DETAILS

This easy-to-spot flotation attaches to The Frame Backdoor, Super Suit, HERO4 housings and all earlier GoPro waterproof housings to keep your GoPro afloat. Great for snorkeling, surfing, wakeboarding or other water activities. Also includes an adhesive anchor and camera tether for added security in extreme conditions.

### What's in the box

- Easy-to-spot flotation attaches directly to the included backdoors
- · Great for snorkeling, surfing, wakeboarding or other water activities
- Includes adhesive anchor and camera tether for added security in extreme conditions
  - Floaty
  - The Frame Backdoor
  - Standard Backdoor (Waterproof housings for HERO4 Black/HERO4 Silver and earlier)
  - Adhesive Anchor
  - · Camera Tether