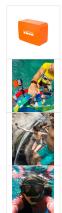

## GoPro Floaty, Orange

148815 SRP 29,99 €

29,99 €

This easy-to-spot flotation attaches to The Frame Backdoor, Super Suit, HERO4 housings and all earlier GoPro waterproof housings to keep your GoPro afloat.

#### PRODUCT DETAILS

This easy-to-spot flotation attaches to The Frame Backdoor, Super Suit, HERO4 housings and all earlier GoPro waterproof housings to keep your GoPro afloat. Great for snorkeling, surfing, wakeboarding or other water activities. Also includes an adhesive anchor and camera tether for added security in extreme conditions.

### What's in the box

- Easy-to-spot flotation attaches directly to the included backdoors
- · Great for snorkeling, surfing, wakeboarding or other water activities
- Includes adhesive anchor and camera tether for added security in extreme conditions
  - Floaty
  - The Frame Backdoor
  - Standard Backdoor (Waterproof housings for HERO4 Black/HERO4 Silver and earlier)
  - Adhesive Anchor
  - · Camera Tether