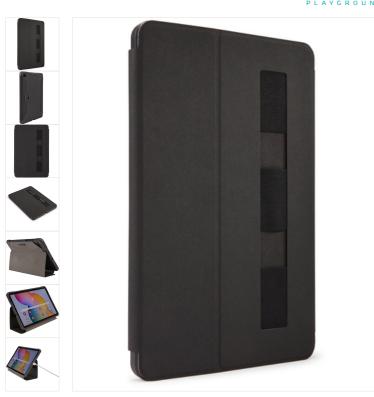

# SnapView Galaxy S6 Lite 10.4" Penh Black

248972 SRP 34,99 €

34,99 €

Streamlined case securely snaps in place for optimal viewing and ergonomic typing.

Colour

#### **Features**

- Protective TPU shell designed to fit the Samsung Galaxy Tab S6 Lite
- Sleek and sophisticated design protects without adding bulk
- Snap-button locking system provides stable base for optimum viewing and typing positioning
- Integrated loops hold S Pen securely on front cover
- Magnetic wake/sleep functionality as cover opens and closes
- Soft, suede-like interior lining protects screen during transport
- Unobstructed access to ports and controls
- Speaker channels direct sound toward user
- Secure snap closure