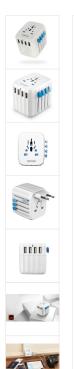

# Passport World Travel Adapter

- White

245712 SRP 39,95 €

39,95 €

Passport is beautifully designed and includes built-in power adapters for nearly every region of the world.

Colour

### **Auto-resetting Fuse**

Zendure Passport is the World's First Global Travel Adapter with Auto-resetting Fuse. Utilizing aerospace technology, the Auto-resetting fuse (patent pending) allows Passport to recover from overloads without service or replacement up to 10,000 times!

### Easy "Press and Slide" Buttons

Zendure Passport requires only one hand to push, extend, and lock in place each of the country selection buttons. As simple push of the button, unlocks the prong so it can easily retracted.

#### Four powerful USB Ports

Zendure Passport is the smallest international travel adapter with four powerful USB ports (5A/25W max), the highest in the industry. All four USB ports feature stabilized voltage output to ensure completely safe charging of all portable devices.

#### Worldwide Universal

Passport travel adapter covers more than 150 countries with USA/UK/EUROPE/AUS/CA/JP plugs, which and be worked in USA, UK, Europe, Canada, Japan, Mexico, Brazil, Central America, South America, Asia, the Middle East etc...