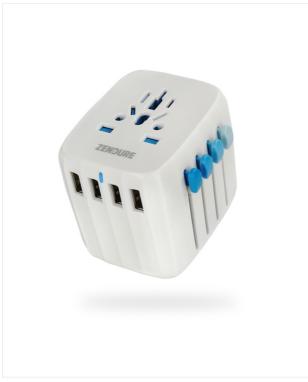

# Passport World Travel Adapter

- White

245712 SRP 39,95 €

39,95 €

Passport is beautifully designed and includes built-in power adapters for nearly every region of the world.

Colour

### **Auto-resetting Fuse**

Zendure Passport is the World's First Global Travel Adapter with Auto-resetting Fuse. Utilizing aerospace technology, the Auto-resetting fuse (patent pending) allows Passport to recover from overloads without service or replacement up to 10,000 times!

### Easy "Press and Slide" Buttons

Zendure Passport requires only one hand to push, extend, and lock in place each of the country selection buttons. As simple push of the button, unlocks the prong so it can easily retracted.

#### Four powerful USB Ports

Zendure Passport is the smallest international travel adapter with four powerful USB ports (5A/25W max), the highest in the industry. All four USB ports feature stabilized voltage output to ensure completely safe charging of all portable devices.

#### Worldwide Universal

Passport travel adapter covers more than 150 countries with USA/UK/EUROPE/AUS/CA/JP plugs, which and be worked in USA, UK, Europe, Canada, Japan, Mexico, Brazil, Central America, South America, Asia, the Middle East etc...