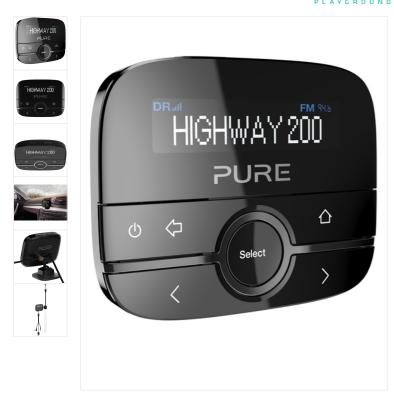

#### Compact, stylish controller

The large auto-dimming display and easy-to-read backlit buttons, make operating Highway a pleasurable experience and ensure your attention is fully focused on the road. Selecting stations and navigating through menus is swift and intuitive, along with the added convenience of storing up to 20 presets, access to your favourite stations is always a breeze.