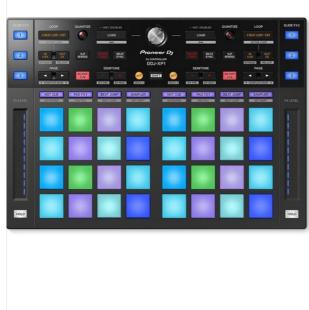

#### Intuitive layout

The layout is divided into an upper section controlling key and beat sync status, while the lower section triggers the 32 Performance Pads. FX are dynamically controlled by touching the Slide FX strips.

#### **Performance pads**

32 multicoloured pads help you craft unique sets and get the most out of rekordbox performance features. These tactile pads boast the lowest latency of any DJ controller, and are built to remain that way even after hitting hard, time after time.

#### Slide FX

Dynamically control your chosen combination of FX by touching the Slide FX strips and moving your finger up and down, without needing to switch the selected FX on or off.

**Performance features**Unlock rekordbox performance features by simply connecting the unit to your PC/Mac. And, if you subscribe to the Creative plan, use Cloud Library Sync for seamless library management across multiple devices, and easily make custom versions of tracks in Edit mode.