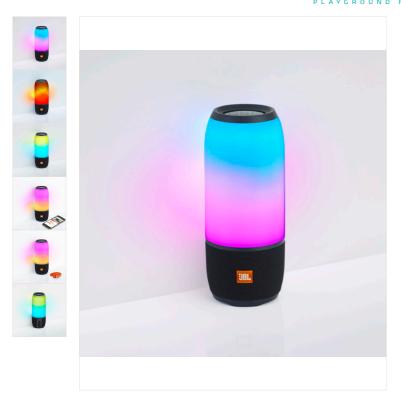

#### 360° Lightshow and Sound

JBL Pulse 3's customizable 360° lightshow sets the atmosphere by bringing your favorite songs to life.