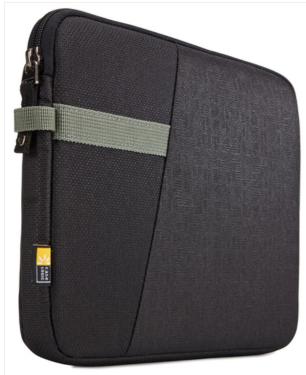

# Case Logic Ibira Laptop Sleeve 10", Black

120019 SRP 12,99 €

12,99 €

Correlating textures and playful colour accents give this protective laptop sleeve a stylish edge.

Colour

Size 13", 11", **10**", 13,3", 15.6", 15,6", 14"

#### **Features**

- Slimline case protects your device on its own or in your favorite bag
- Durable polyester material withstands your ever-changing schedule
- 3/4 zipper opens wide for easy access