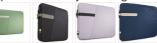

# Case Logic Ibira Laptop Sleeve 10", Black

120019 SRP 12,99 €

12,99 €

Correlating textures and playful colour accents give this protective laptop sleeve a stylish edge.

Colour

Size 13", 11", **10**", 13,3", 15.6", 15,6", 14"